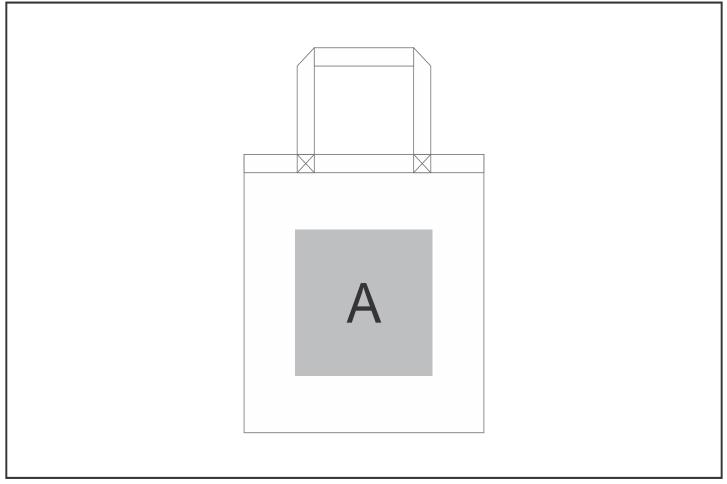

## **BG-AC-432-B**

Andy Cartwright Symmetry Cotton Tote

## **Branding Options:**

| Position | Branding Method (Branding Code) | No. of Colours | Dimension               |
|----------|---------------------------------|----------------|-------------------------|
| Α        | Screen Print (SA)               | 2 Colours      | 200mm wide x 200mm high |
| Α        | Digital Direct Transfer (DDT-D) | Full Colour    | 105mm wide x 74mm high  |
| Α        | Digital Direct Transfer (DDT-A) | Full Colour    | 105mm wide x 148mm high |
| А        | Digital Direct Transfer (DDT-B) | Full Colour    | 148mm wide x 210mm high |
| А        | Digital Direct Transfer (DDT-C) | Full Colour    | 230mm wide x 210mm high |